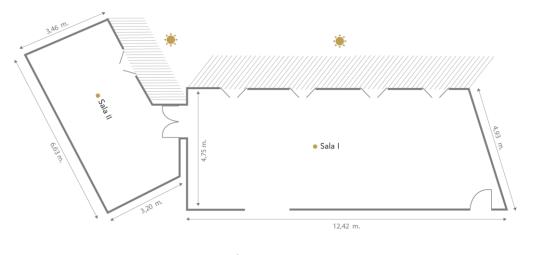

## H10 madison

The **H10 Madison** has two meeting rooms with natural light, equipped with everything you need to hold any kind of event. The meeting rooms have direct access to two private terraces, next to the roof terrace, ideal for hosting coffee-breaks or drinks receptions.

|                  |    |        | CAPACITY |         |           |            |           |         |         |
|------------------|----|--------|----------|---------|-----------|------------|-----------|---------|---------|
| Meeting<br>Rooms | m² | Height | Cocktail | Theatre | Classroom | U<br>shape | Boardroom | Banquet | Cabaret |
| l I              | 55 | 2.50 m | 55       | 50      | 35        | 30         | 25        | 30      | 20      |
| II               | 25 | 2.50 m | 30       | 30      | 20        | 15         | 20        | 20      | -       |